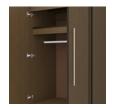

# **Clothes Rod**

Standard clothing rod may be attached at ADA height of 48" from the floor.