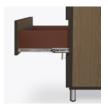

# Drawers

Are constructed with both dowel and mechanical fasteners for additional strength. Ball bearing removable slides are fully extendable.