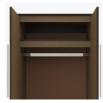

# **Clothes Rod**

Standard clothing rod may be attached at ADA height of 48" from the floor.