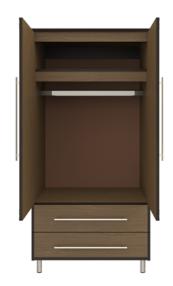

# Drawers

Are constructed with both dowel and mechanical fasteners for additional strength. Ball bearing removable slides are fully extendable.

# **Clothes Rod**

Standard clothing rod may be attached at ADA height of 48" from the floor.