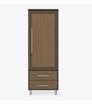

# chicago

Double Wardrobe 2 Drawers, 2 Doors

The Chicago Collection is sturdy and stylish in a modern or transitional setting. Easy handle and knob recognition and distinct color contrasts are made possible with a variety of custom hardware and wood-grained finishes. The contrasting finishes can be customized or alternated with aluminum inserts. The product is required to be wall mounted for safety. Using the kit provided, please follow provided instructions exactly.

Model: CCWR22 34.5W 23.75D 71H

# **Contrasting Finish**

Choose from an array of dual toned contrasting finishes.