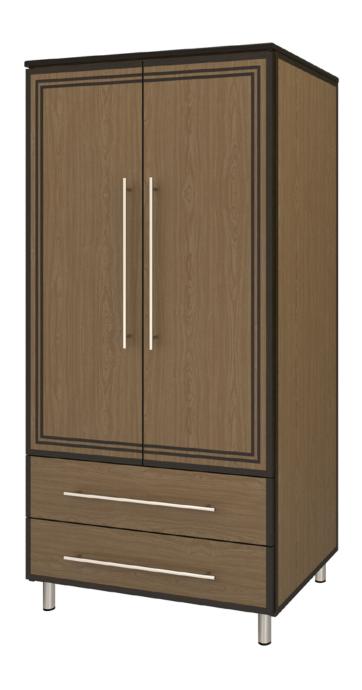

# chicago

Double Wardrobe 2 Drawers, 2 Doors

The Chicago Collection is sturdy and stylish in a modern or transitional setting. Easy handle and knob recognition and distinct color contrasts are made possible with a variety of custom hardware and wood-grained finishes. The contrasting finishes can be customized or alternated with aluminum inserts. The product is required to be wall mounted for safety. Using the kit provided, please follow provided instructions exactly.

Model: CCWR22 34.5W 23.75D 71H

# **Contrasting Finish**

Choose from an array of dual toned contrasting finishes.