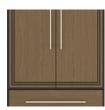

# chicago

Double Wardrobe 2 Drawers, 2 Doors

The Chicago Collection is sturdy and stylish in a modern or transitional setting. Easy handle and knob recognition and distinct color contrasts are made possible with a variety of custom hardware and wood-grained finishes. The contrasting finishes can be customized or alternated with aluminum inserts. The product is required to be wall mounted for safety. Using the kit provided, please follow provided instructions exactly.

Model: CCWR22 34.5W 23.75D 71H